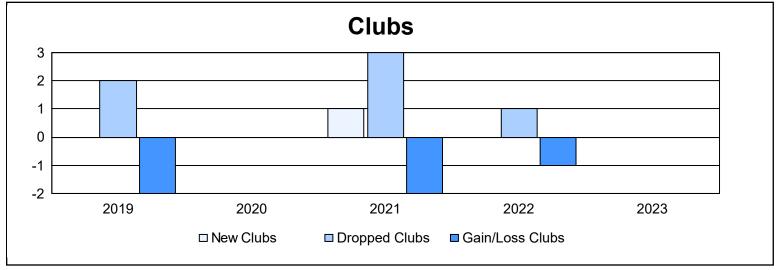

District 5 SE As of June 2023 Cumulative

| Year      | New<br>Clubs | Dropped<br>Clubs | Gain/<br>Loss<br>Clubs | New<br>Members | Charter<br>Members | Reinstate<br>Members | Transfer<br>Members | Total<br>Member<br>Added | Total<br>Members<br>Dropped | Gain/<br>Loss<br>Members |
|-----------|--------------|------------------|------------------------|----------------|--------------------|----------------------|---------------------|--------------------------|-----------------------------|--------------------------|
| 2018-2019 | 0            | 2                | -2                     | 78             | 0                  | 8                    | 2                   | 88                       | 141                         | -53                      |
| 2019-2020 | 0            | 0                | 0                      | 51             | 0                  | 2                    | 4                   | 57                       | 131                         | -74                      |
| 2020-2021 | 1            | 3                | -2                     | 37             | 13                 | 5                    | 4                   | 59                       | 129                         | -70                      |
| 2021-2022 | 0            | 1                | -1                     | 98             | 0                  | 2                    | 2                   | 102                      | 127                         | -25                      |
| 2022-2023 | 0            | 0                | 0                      | 69             | 1                  | 0                    | 2                   | 72                       | 87                          | -15                      |
| Average   | 0            | 1                | -1                     | 67             | 3                  | 3                    | 3                   | 76                       | 123                         | -47                      |